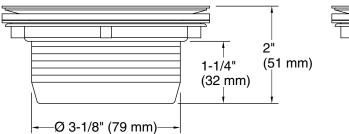

### Installation

- For installation with shower receptors; not intended for tile or marble installations.
- For use with 2" metal or plastic pipe; includes 2" plastic pipe gasket/bushing.
- Includes installation plate.

## **Technical Information**

All product dimensions are nominal.

Drain included: Yes