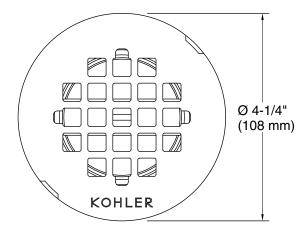

### **Features**

- Round, perforated strainer shower drain.
- For use with acrylic, fiberglass, cast iron or Vikrell® shower bases
- Brass construction drain throat.
- Stainless steel grid plate.

## **Technical Information**

All product dimensions are nominal.

Drain included: Yes