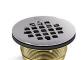

### **Features**

- Round, perforated strainer shower drain.
- For use with acrylic, fiberglass, cast iron or Vikrell® shower bases
- Brass construction drain throat.
- Stainless steel grid plate.

### **Available Colors/Finishes**

Color tiles intended for reference only.

| Color | Code | Description        |
|-------|------|--------------------|
|       | S    | Polished Stainless |
|       | BS   | Brushed Stainless  |
|       | BL   | Matte Black        |